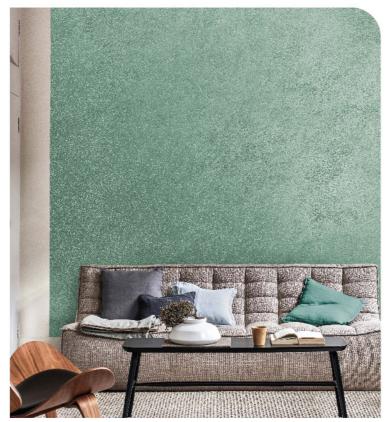

## 高雅絲絨觸感 豐富空間層次 Touch of Glamour

**Dulux Ambiance Velvet Special Effects Paint** is a decorative finish for interiors. Drape your walls with luminous texture to give them a timeless look with pearlescent glow.

Velvet Flourish Green